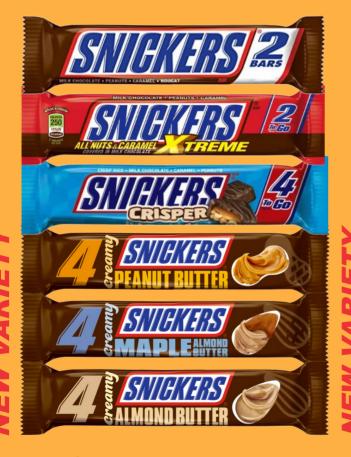

#### **Snickers Share Size**

All Varieties including
New CREAMY SNICKERS

Save \$0.30

Valid February 1 - March 31, 2019

\$2.19 regularly