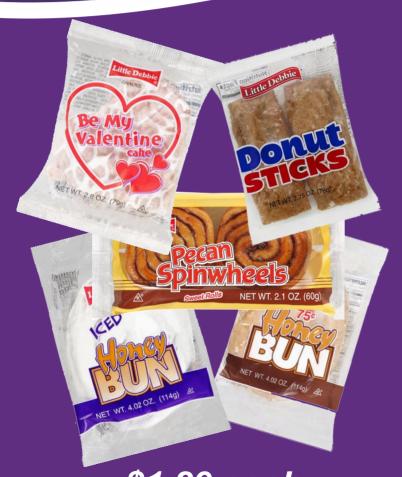

#### **Little Debbie Snacks**

Valentine Cakes, Donut Sticks, Pecan Spinwheels, Glazed & Iced Honey Buns

> Save \$1.08 When you buy 2

Valid February 1 - February 28, 2019

\$1.29 each

**Snickers** Regular Size All Varieties including New CREAMY SNICKERS