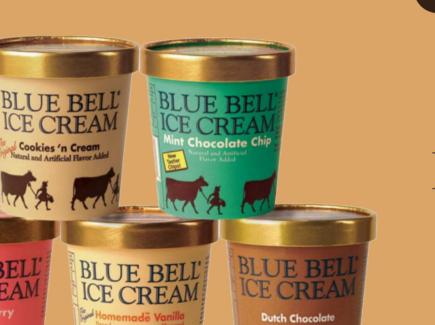

## \$<u>39</u>

BLUE BELL

Gold Rim Pints
All Varieties

Save \$0.40

\$2.79 regularly

\$2.29 regularly