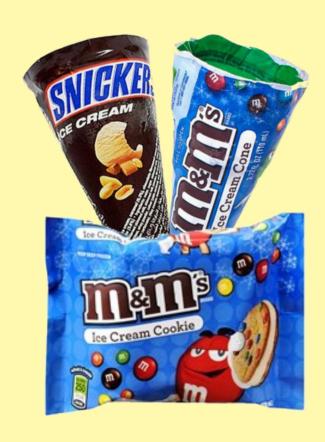

\$ 1 <u>99</u>

Bud & Bud Light 12 oz 18 Pack Bottles & Cans

Save \$1.00

\$18.99 regularly



## \$ 1 <u>99</u>

Coors & Coors Light
12 oz 18 Pack
Bottles & Cans

Save \$1.00

Valid February 1 - February 28, 2019



\$18.99 regularly





### \$ 1 <u>99</u>

Miller Lite
12 oz 18 Pack
Bottles & Cans

Save \$1.00

\$18.99 regularly



BLUE BELL' ICE CREAM

### SPECIAL



## \$<u>39</u>

BLUE BELL

Gold Rim Pints
All Varieties

Save \$0.40

\$2.79 regularly





\$2.29 regularly

# \$<u>199</u>

M&M and Snickers Cones, M&M Ice Cream Sandwiches

Save \$0.30



# 50 \$ 50 <u>50</u>

#### **Little Debbie Snacks**

Valentine Cakes, Donut Sticks, Pecan Spinwheels, Glazed & Iced Honey Buns

> Save \$1.08 When you buy 2

Valid February 1 - February 28, 2019



\$1.29 each





**Snickers** Regular Size All Varieties including New CREAMY SNICKERS

Save \$0.30

Valid February 1 - March 31, 2019





## **\$ 1 89**

#### **Snickers Share Size**

All Varieties including
New CREAMY SNICKERS

Save \$0.30

Valid February 1 - March 31, 2019



\$2.19 regularly



# **IEW FLAVOR**



\$9.79 each

## 2 \$1 5 <u>00</u>

No Man's Land Beef Jerky 3.5 oz., All Flavors

Save \$4.58 when you buy 2

Valid February 1 - March 31, 2019