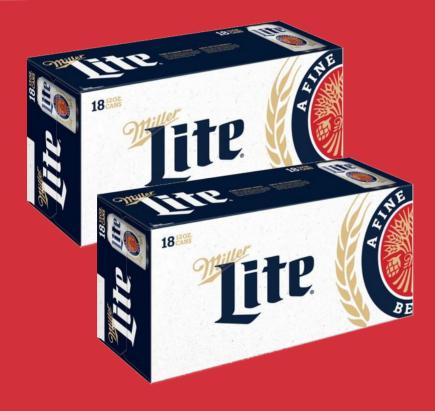

### \$ 1 <u>99</u>

Miller Lite
12 oz 18 Pack
Bottles & Cans

Save \$1.00

\$18.99 regularly

BLUE BELL' ICE CREAM