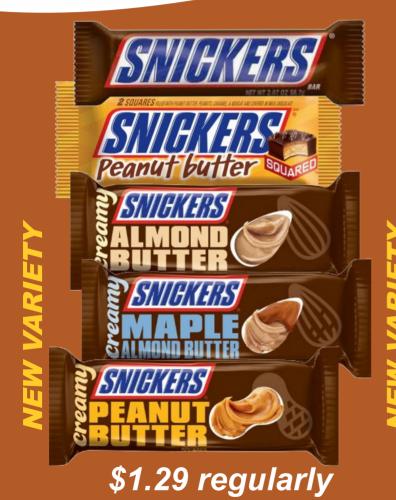

#### **Little Debbie Snacks**

Valentine Cakes, Donut Sticks, Pecan Spinwheels, Glazed & Iced Honey Buns

> Save \$1.08 When you buy 2

Valid February 1 - February 28, 2019

\$1.29 each

**Snickers** Regular Size All Varieties including New CREAMY SNICKERS

Save \$0.30

Valid February 1 - March 31, 2019